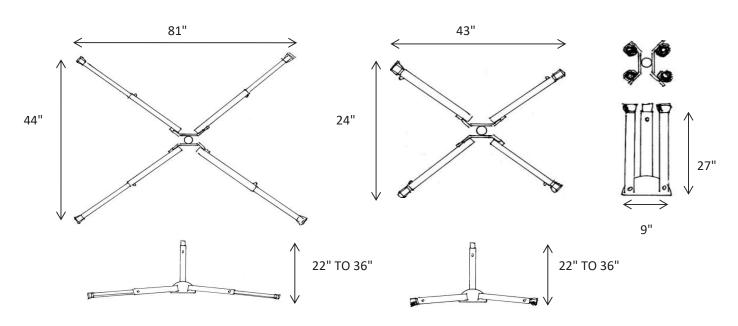

# SPECIFICATIONS - 84" x 44" FOOTPRINT

### TELESCOPING LEGS

- ♦ TWO POSITION TELESCOPING LEGS
- ◆ OPEN BASE OF 24" X 43"
- ◆ EXPANDED BASE OF 81" X 44"