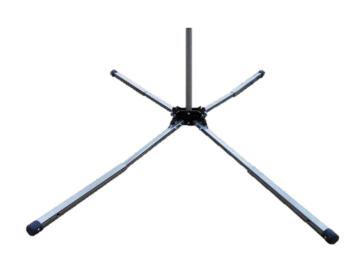

## POP'N'WORK - STN1

POP'N'WORK HEAVY DUTY UMBRELLA STAND WITH ADJUSTABLE HEIGHT FOR WORKING LOW OR WORKING STANDING UP.

#### **FEATURES**

- ◆ EASY INSTALLATION: UNSTRAP THE STAND, ADJUST LENGTH OF LEG. LIFT LEG UPWARDS AND THEN LOWER IT. REPEAT ON THE OTHER THREE LEGS.
- ◆ ADJUSTABLE HEIGHT FROM 26" TO 43"
- ♦ WEIGHT: 26LBS
- ◆ DIMENSIONS: 29" X 11" X 11"

#### FRAME

- CORROSION RESISTANT GALVANIZED STEEL
- HEAVY DUTY RUBBER FOOT ON EACH LEG
- ◆ STORAGE STRAP TO SECURE THE LEGS IN UPRIGHT POSITION

### TELESCOPING LEGS

- ♦ TWO POSITION TELESCOPING LEGS
- ◆ OPEN BASE OF 24" X 43"
- ◆ EXPANDED BASE OF 81" X 44"